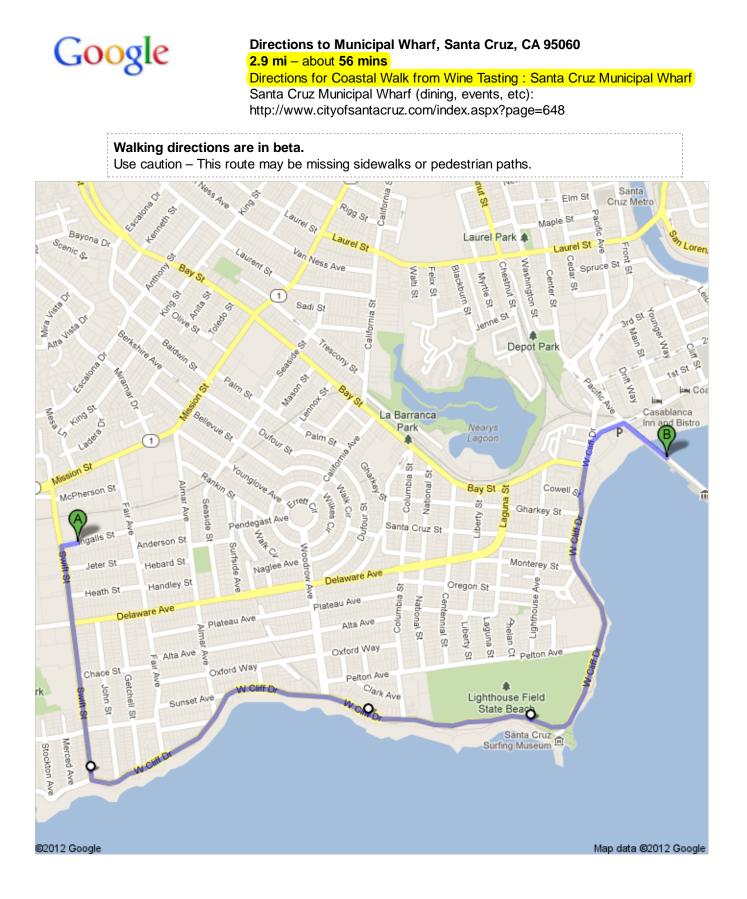

| About 51 secs                             | total 226 f |
|-------------------------------------------|-------------|
| 2. Turn left onto <b>Swift St</b>         | go 0.6 m    |
| About 11 mins                             | total 0.6 m |
| 3. Turn left onto <b>W Cliff Dr</b>       | go 2.0 m    |
| About 40 mins                             | total 2.7 m |
| 4. Slight right onto <b>Beach St</b>      | go 0.1 m    |
| About 2 mins                              | total 2.8 m |
| 5. Turn right onto <b>Municipal Wharf</b> | go 0.1 m    |
| About 3 mins                              | total 2.9 m |